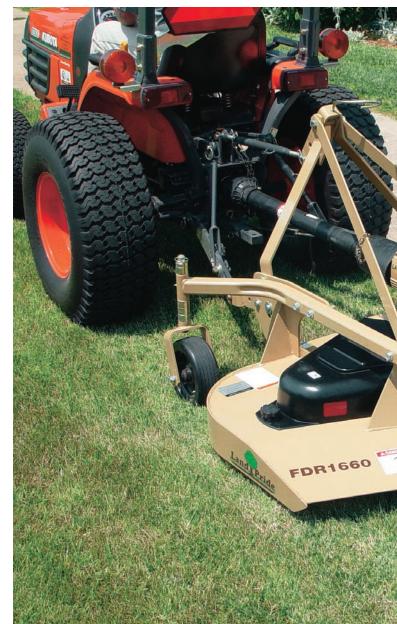

## Designed for the homeowner!

Land Pride's Patriot® Series Rear Discharge Grooming Mowers offer features and

benefits that satisfy the most particular users. Our unique tapered rear design does away with chains that tend to clump damp grass and leave it lying in piles. Our wide, even dispersal leaves grass in a fine thin layer directly behind the mower. This is especially beneficial if you are not wanting to blow grass in unwanted areas, like streets or flowerbeds.

## **GROOMING MOWERS**

Designed and built with homeowners in mind, the Patriot is just right for subcompact and compact tractors found on the outskirts of any city. With our tapered rear design discharge area, foreign objects are discharged closer to the ground, plus you can mow close to objects with either side of the mower.

The driveline storage hook keeps the driveline off the ground when not in use.

Available in 3 widths, the Patriot Rear Discharge Grooming Mower fits a wide range of tractors. From one acre to many acres, our high blade tip speed, floating hitch, and efficient discharge will give you the best cut in the neighborhood!